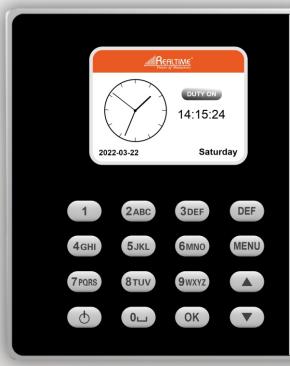

### Realtime RS 9N

#### **Fingerprint Attendance with Access Control**

# Realtime RS 9N

12V 1.5 Amp Adapter for **LOCK CONNECT** 