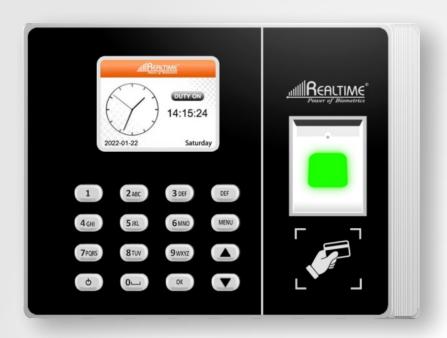

### Realtime RS 9N

#### **Fingerprint Attendance with Access Control**

# Realtime RS 9N

12V 1.5 Amp Adapter for **LOCK CONNECT** 

#### **Specifications**

| 1,000                          |
|--------------------------------|
| 1,000                          |
| 1,000                          |
| 100,000                        |
| 1:1, 1:N                       |
| Offline & Online               |
| Fingerprint, ID Card, Password |
| 2.6 inches (Color Display)     |
| Multi Language Support         |
| Ethernet, USB Disk             |
| 12V DC                         |
| 500mA                          |
| Buzzer, Voice                  |
| Built-in                       |
| Support on Weigand IN (YES)    |
| Yes                            |
| IN & OUT Both                  |
|                                |